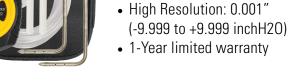

Instant warm up and response time with an oil contamination and sensor failure detection

EM720SPKIT

**Static Pressure Kit** 

Measure static pressure

**Hi-Res Differential Manometer** 

Narrow head for tight spaces with a thermally isolated sensor for greater accuracy

**511KIT** 

USA 1.800.547.5740 EMAIL SALES@UEITEST.COM

• Temperature compensated • ±80 InWC Measures in 11 scales