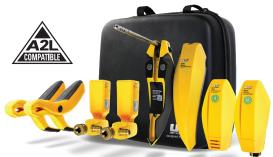

### **Kit Includes**

Hi-Res Differential Manometer Static Pressure Kit (EM720SPKIT)

True RMS Clamp Meter (DL579)

Refrigerant Leak Detector (RLD15B)

Wireless Refrigeration Analyzer (HUB8)

- 2 Wireless Hygrometers
- 2 Wireless Pressure Probes
- 2 Wireless Temp. Pipe Clamps
- 1 Wireless Vacuum Gauge
- 1 Wireless Outdoor Temp. Probe
- UEi Tool Backpack (AC550)

### **A2L Notation**

- RLD15B: A2L Certified SAE J2913
- HUB8: A2L Compatible