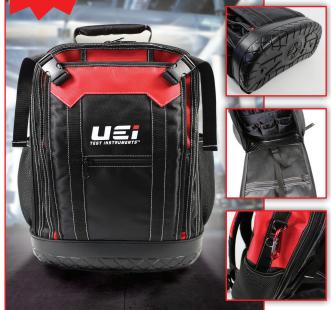

## Heat Pump Installation & Maintenance Test Kit

**UEi Tool Backpack** 

Install Kits are packed in this UEi Tool Backpack. Built rugged, waterproof base, two compartments with inner pocket options and includes D-clip.