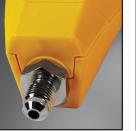

Instant warm up and response time with an oil contamination and sensor failure detection

EM720SPKIT

**Static Pressure Kit** 

Measure static pressure

**Hi-Res Differential Manometer** 

Narrow head for tight spaces with a thermally isolated sensor for greater accuracy