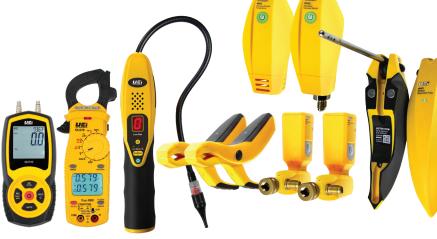

### **Kit Includes**

Hi-Res Differential Manometer Static Pressure Kit (EM720SPKIT)

True RMS Clamp Meter (DL579)

Refrigerant Leak Detector (RLD15B)

Wireless Refrigeration Analyzer (HUB8)

- 2 Wireless Hygrometers
- 2 Wireless Pressure Probes
- 2 Wireless Temp. Pipe Clamps
- 1 Wireless Vacuum Gauge
- 1 Wireless Outdoor Temp. Probe
- UEi Tool Backpack (AC550)

### DL579 600A True-RMS Dual Display **HVAC/R Clamp Meter**

- 750/1000V AC/DC, 600A AC/DC
- AC/DC Microamps
- Low Z (impedance)
- Resistance
- Continuity/Diode Test
- Frequency/Duty Cycle
- 1-Year limited warranty
- Safety Rated: CATIV 300V / CATIII 600V Certified by ETL to IEC 61010-1, 3rd edition

### HUB8

**Smart Refrigeration Probes Deluxe Kit** w/ Vacuum Gauge

Wireless Hygrometer

Wireless Pressure Probe

Magnets secure Hygrometer to plenum and the position lock holds probe in optimum air stream path.

WWW.UEITEST.COM

Copyright ©2024 Kane USA Inc. All Rights Reserved. L740

Pass thru port hook up, no hoses or adapters needed, 180° articulation allows access in tight spaces.

Wireless Vacuum Gauge Probe Wireless Pipe Clamp

Instant warm up and response time with an oil contamination and sensor failure detection

EM720SPKIT

**Static Pressure Kit** 

Measure static pressure

**Hi-Res Differential Manometer** 

Narrow head for tight spaces with a thermally isolated sensor for greater accuracy

**Outdoor Temperature Probe** 

Magnetic hanger allows for temperature measurements in direct air stream.