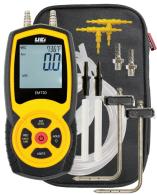

### **Kit Includes**

Hi-Res Differential Manometer Static Pressure Kit (EM720SPKIT)

True RMS Clamp Meter (DL579)

Refrigerant Leak Detector (RLD15B)

Wireless Refrigeration Analyzer (HUB8)

- 2 Wireless Hygrometers
- 2 Wireless Pressure Probes
- 2 Wireless Temp. Pipe Clamps
- 1 Wireless Vacuum Gauge
- 1 Wireless Outdoor Temp. Probe
- UEi Tool Backpack (AC550)

Instant warm up and response time with an oil contamination and sensor failure detection

EM720SPKIT

**Static Pressure Kit** 

Measure static pressure

**Hi-Res Differential Manometer** 

Narrow head for tight spaces with a thermally isolated sensor for greater accuracy