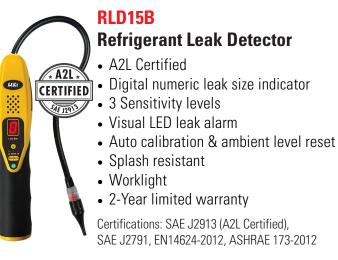

### **Kit Includes**

Hi-Res Differential Manometer Static Pressure Kit (EM720SPKIT)

True RMS Clamp Meter (DL579)

Refrigerant Leak Detector (RLD15B)

Wireless Refrigeration Analyzer (HUB8)

- 2 Wireless Hygrometers
- 2 Wireless Pressure Probes
- 2 Wireless Temp. Pipe Clamps
- 1 Wireless Vacuum Gauge
- 1 Wireless Outdoor Temp. Probe
- UEi Tool Backpack (AC550)

### **A2L Notation**

- RLD15B: A2L Certified SAE J2913
- HUB8: A2L Compatible