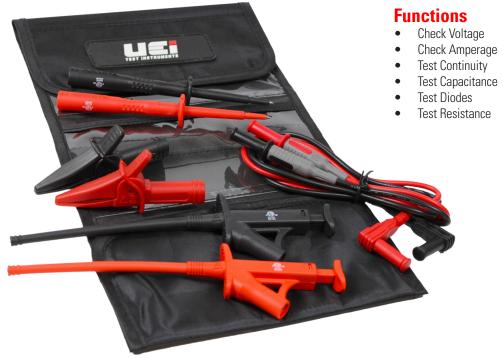

## Includes

- Universal straight/ right angle test lead extensions (ATLTX)
- Insulated fine point tip leads (ATL1)
- Large jaw alligator clips (ATL2)
- Remote grabber clips (ATL3)
  - Convenient carrying pouch (AC12)

ATL301KIT offers a collection of probes designed to offer both safety and convenience. Included are a set of straight to right angle standard test leads, two fine point leads, a pair of alligator clips, and grabber clips.

This combination of leads offers a variety of solutions to match the challenges faced on a day-to-day basis. Packaged together in a convenient carrying pouch, helps keep them organized and easily accessible.